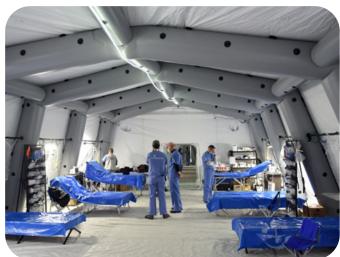

# **RAPID RESPONSE INFLATABLE SHELTERS**

Shelters are your most basic needs, but your biggest logistical headache. Set up highly durable structures that can withstand any terrain and climate in minutes, and dramatically reduce your transportation costs.

Manufacturing methods: Inflatable Shelters are manufactured with high-frequency (RF) welded tubes from high-tensile strength PVC. Tubes are all independent so that if a tube were to get a hole or tear, the entire shelter won't go down like inflatable shelters from other companies. The entire top and bottom floor are also RF welded to keep water out which guarantees total impermeability.

## **RAPID RESPONSE INFLATABLE SHELTERS**

i2k's inflatable emergency and recreational shelters are much easier to transport, set up, operate and strike. i2k's shelters set up fast and inflate in a matter of minutes, which will greatly improve

the rapid response time in the occurrence of a disaster or deployment. Their modular design also allows them to be connected to vehicles for the operation of internal equipment or, they can be easily expanded with other shelters.

Inflatable Shelters are used by the US military, emergency, fire, law enforcement, FEMA, and Homeland Security for the use of: Rapid Response Shelters, Disaster Relief Shelters, Mobile Field Hospitals, Portable Housing, Tactical Offices, Portable Barracks, Decontamination Shelters

(ambulatory and non-ambulatory), Hazmat Shelters, Hazardous/Chemical Storage, Operation/ Command Centers, Bunkers & Aircraft Hangars.

All Inflatable Shelters are available with the following features:

- Sealed-Air / Air-Tight Inflatable frame with vinyl cover
- Compact, light-weight, self-contained for rapid set-up and inflation
- Fire (FR) and water resistant
- Capable of withstanding all weather conditions, including intense heat or arctic conditions
- Mesh sky lights with roll-up vinyl flaps to allow for light and ventilation and Electric Lighting.
- Easily set up by 2-3 people and can be erected in any weather on any terrain
- Units can be linked together to form a larger structure
- Removable roll-up, divided curtains
- Roll-up doors with zipper closure on front and back