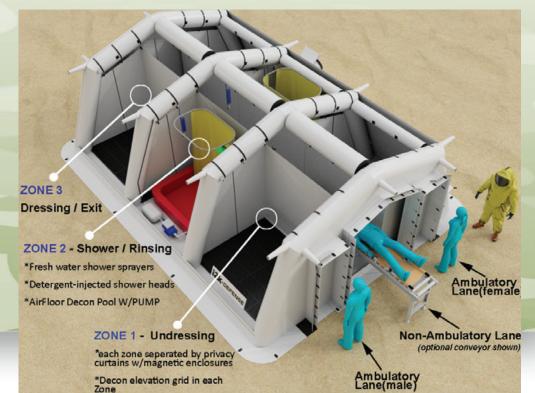

# **DECONTAMINATION SHELTERS**

Now more than at any point in the world's history, viruses are disrupting life—and taking life. Your personnel are deployed to areas where disaster has taken hold, including health disasters. Get ready-made decontamination tents up in minutes so you can keep serving.

#### DECONTAMINATION TENTS

Super bugs and deadly viruses are becoming more and more common every year. You can protect your personnel with decontamination tents that keep infected individuals secure and their entire unit separated from contagion. Configure them to whatever your needs may be, and have them shipped anywhere in the world.

## **DECONTAMINATION SHELTERS** (AMBULATORY & NON-AMBULATORY LANES)

#### SOLAR BATTERIES

**FRESH & GRAY WATER BLADDERS** 

NON-AMBULATORY CONVEYOR W/ SPINE BOARD

**DECON ELEVATION GRID** Prevent patients and responders from standing in contaminated water during decontamination. HazMat Elevation Grid Assemblies made from sturdy, high-density polyethylene.