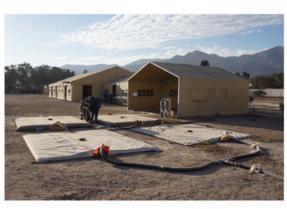

# **RAPID RESPONSE INFLATABLE SHELTERS**

Shelters are your most basic needs, but your biggest logistical headache. Set up highly durable structures that can withstand any terrain and climate in minutes, and dramatically reduce your transportation costs.

Manufacturing methods: Inflatable Shelters are manufactured with high-frequency (RF) welded tubes from high-tensile strength PVC. Tubes are all independent so that if a tube were to get a hole or tear, the entire shelter won't go down like inflatable shelters from other companies. The entire top and bottom floor are also RF welded to keep water out which guarantees total impermeability.

## **RAPID RESPONSE INFLATABLE SHELTERS**

i2k's inflatable emergency and recreational shelters are much easier to transport, set up, operate and strike. i2k's shelters set up fast and inflate in a matter of minutes, which will greatly improve

the rapid response time in the occurrence of a disaster or deployment. Their modular design also allows them to be connected to vehicles for the operation of internal equipment or, they can be easily expanded with other shelters.