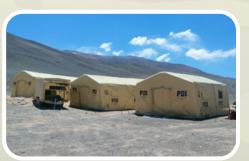

# **RAPID RESPONSE INFLATABLE SHELTERS**

Shelters are your most basic needs, but your biggest logistical headache. Set up highly durable structures that can withstand any terrain and climate in minutes, and dramatically reduce your transportation costs.

Manufacturing methods: Inflatable Shelters are manufactured with high-frequency (RF) welded tubes from high-tensile strength PVC. Tubes are all independent so that if a tube were to get a hole or tear, the entire shelter won't go down like inflatable shelters from other companies. The entire top and bottom floor are also RF welded to keep water out which guarantees total impermeability.

## **RAPID RESPONSE INFLATABLE SHELTERS**

i2k's inflatable emergency and recreational shelters are much easier to transport, set up, operate and strike. i2k's shelters set up fast and inflate in a matter of minutes, which will greatly improve

the rapid response time in the occurrence of a disaster or deployment. Their modular design also allows them to be connected to vehicles for the operation of internal equipment or, they can be easily expanded with other shelters.

Inflatable Shelters are used by the US military, emergency, fire, law enforcement, FEMA, and Homeland Security for the use of: Rapid Response Shelters, Disaster Relief Shelters, Mobile Field Hospitals, Portable Housing, Tactical Offices, Portable Barracks, Decontamination Shelters

(ambulatory and non-ambulatory), Hazmat Shelters, Hazardous/Chemical Storage, Operation/ Command Centers, Bunkers & Aircraft Hangars.

All Inflatable Shelters are available with the following features:

- Sealed-Air / Air-Tight Inflatable frame with vinyl cover
- Compact, light-weight, self-contained for rapid set-up and inflation
- Fire (FR) and water resistant
- Capable of withstanding all weather conditions, including intense heat or arctic conditions
- Mesh sky lights with roll-up vinyl flaps to allow for light and ventilation and Electric Lighting.
- Easily set up by 2-3 people and can be erected in any weather on any terrain
- Units can be linked together to form a larger structure
- Removable roll-up, divided curtains
- Roll-up doors with zipper closure on front and back