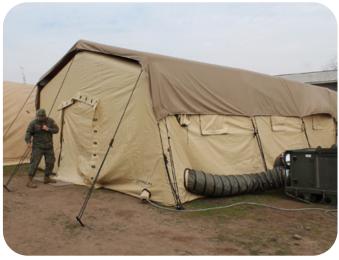

# **RAPID RESPONSE INFLATABLE SHELTERS**

Shelters are your most basic needs, but your biggest logistical headache. Set up highly durable structures that can withstand any terrain and climate in minutes, and dramatically reduce your transportation costs.

Manufacturing methods: Inflatable Shelters are manufactured with high-frequency (RF) welded tubes from high-tensile strength PVC. Tubes are all independent so that if a tube were to get a hole or tear, the entire shelter won't go down like inflatable shelters from other companies. The entire top and bottom floor are also RF welded to keep water out which guarantees total impermeability.

## **RAPID RESPONSE INFLATABLE SHELTERS**

i2k's inflatable emergency and recreational shelters are much easier to transport, set up, operate and strike. i2k's shelters set up fast and inflate in a matter of minutes, which will greatly improve

the rapid response time in the occurrence of a disaster or deployment. Their modular design also allows them to be connected to vehicles for the operation of internal equipment or, they can be easily expanded with other shelters.

Inflatable Shelters are used by the US military, emergency, fire, law enforcement, FEMA, and Homeland Security for the use of: Rapid Response Shelters, Disaster Relief Shelters, Mobile Field Hospitals, Portable Housing, Tactical Offices, Portable Barracks, Decontamination Shelters

(ambulatory and non-ambulatory), Hazmat Shelters, Hazardous/Chemical Storage, Operation/ Command Centers, Bunkers & Aircraft Hangars.

All Inflatable Shelters are available with the following features:

- Sealed-Air / Air-Tight Inflatable frame with vinyl cover
- Compact, light-weight, self-contained for rapid set-up and inflation
- Fire (FR) and water resistant
- Capable of withstanding all weather conditions, including intense heat or arctic conditions
- Mesh sky lights with roll-up vinyl flaps to allow for light and ventilation and Electric Lighting.
- Easily set up by 2-3 people and can be erected in any weather on any terrain
- Units can be linked together to form a larger structure
- Removable roll-up, divided curtains
- Roll-up doors with zipper closure on front and back