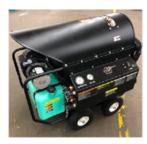

MULTI-FUEL INSTANT WATER HEATER (I2K425DWH)

MULTI-FUEL INSTANT WATER HEATER (I2K186DWH)

WATER PUMP Pump water quickly from collection pools to water bladders

AIRFLOOR<sup>™</sup> DECON POOL