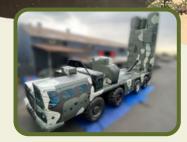

## **INFLATABLE MISSILE/RADAR DEFENSE**

#### INFLATABLE VEHICLES

- 9K33 Osa (SA-18 Gecko)
- Pantsir-S1 (SA-22 Greyhound)
- Toyota Landcruiser w/ZU-23 Anti-aircraft Gun
- S-400 Triumph
- Scud Missile Launcher
- 2K12 Kub (SA-6 Gainful) Missile Launcher
- YJ-12 Missile Launcher
- HQ-7 Missile & Radar Vehicles
- Humvee Multipurpose Vehicles
- THAAD Surface to Air Missile System
- SA-21 Growler
- SA-21 Gravestone