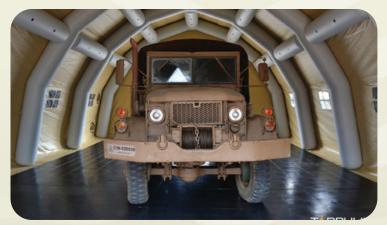

# **RAPID RESPONSE INFLATABLE SHELTERS**

Shelters are your most basic needs, but your biggest logistical headache. Set up highly durable structures that can withstand any terrain and climate in minutes, and dramatically reduce your transportation costs.

## **RAPID RESPONSE INFLATABLE SHELTERS**

i2k's inflatable emergency and recreational shelters are much easier to transport, set up, operate and strike. i2k's shelters set up fast and inflate in a matter of minutes, which will greatly improve

the rapid response time in the occurrence of a disaster or deployment. Their modular design also allows them to be connected to vehicles for the operation of internal equipment or, they can be easily expanded with other shelters.

Inflatable Shelters are used by the US military, emergency, fire, law enforcement, FEMA, and Homeland Security for the use of: Rapid Response Shelters, Disaster Relief Shelters, Mobile Field Hospitals, Portable Housing, Tactical Offices, Portable Barracks, Decontamination Shelters

(ambulatory and non-ambulatory), Hazmat Shelters, Hazardous/Chemical Storage, Operation/ Command Centers, Bunkers & Aircraft Hangars.

All Inflatable Shelters are available with the following features:

- Sealed-Air / Air-Tight Inflatable frame with vinyl cover
- Compact, light-weight, self-contained for rapid set-up and inflation
- Fire (FR) and water resistant
- Capable of withstanding all weather conditions, including intense heat or arctic conditions
- Mesh sky lights with roll-up vinyl flaps to allow for light and ventilation and Electric Lighting.
- Easily set up by 2-3 people and can be erected in any weather on any terrain
- Units can be linked together to form a larger structure
- Removable roll-up, divided curtains
- Roll-up doors with zipper closure on front and back