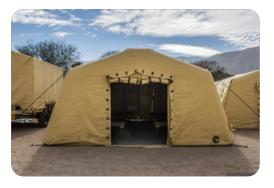

# **RAPID RESPONSE INFLATABLE SHELTERS**

Shelters are your most basic needs, but your biggest logistical headache. Set up highly durable structures that can withstand any terrain and climate in minutes, and dramatically reduce your transportation costs.

## **RAPID RESPONSE INFLATABLE SHELTERS**

i2k's inflatable emergency and recreational shelters are much easier to transport, set up, operate and strike. i2k's shelters set up fast and inflate in a matter of minutes, which will greatly improve

the rapid response time in the occurrence of a disaster or deployment. Their modular design also allows them to be connected to vehicles for the operation of internal equipment or, they can be easily expanded with other shelters.