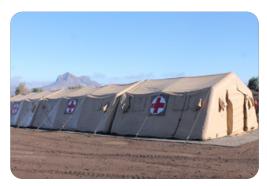

# **RAPID RESPONSE INFLATABLE SHELTERS**

Shelters are your most basic needs, but your biggest logistical headache. Set up highly durable structures that can withstand any terrain and climate in minutes, and dramatically reduce your transportation costs.

Manufacturing methods: Inflatable Shelters are manufactured with high-frequency (RF) welded tubes from high-tensile strength PVC. Tubes are all independent so that if a tube were to get a hole or tear, the entire shelter won't go down like inflatable shelters from other companies. The entire top and bottom floor are also RF welded to keep water out which guarantees total impermeability.

Inflatable Shelters are used by the US military, emergency, fire, law enforcement, FEMA, and Homeland Security for the use of: Rapid Response Shelters, Disaster Relief Shelters, Mobile Field Hospitals, Portable Housing, Tactical Offices, Portable Barracks, Decontamination Shelters

(ambulatory and non-ambulatory), Hazmat Shelters, Hazardous/Chemical Storage, Operation/ Command Centers, Bunkers & Aircraft Hangars.

All Inflatable Shelters are available with the following features:

- Sealed-Air / Air-Tight Inflatable frame with vinyl cover
- Compact, light-weight, self-contained for rapid set-up and inflation
- Fire (FR) and water resistant
- Capable of withstanding all weather conditions, including intense heat or arctic conditions
- Mesh sky lights with roll-up vinyl flaps to allow for light and ventilation and Electric Lighting.
- Easily set up by 2-3 people and can be erected in any weather on any terrain
- Units can be linked together to form a larger structure
- Removable roll-up, divided curtains
- Roll-up doors with zipper closure on front and back