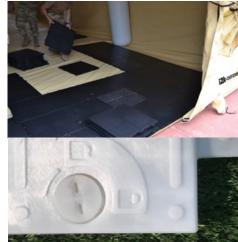

#### MODULAR FLOORING

- Modular floor with high impact resistance.
- Anti-Slip Surface.
- Can be placed on grass, dirt, sand etc...
- Resists heavy equipment during installation.
- Easy to transport and install
- Weight for each plaque: 4.85lbs (2.2kg)
- Storage of 52 m2 per pallet.
- Color: White.
- 100% recyclable.
- Maintenance free