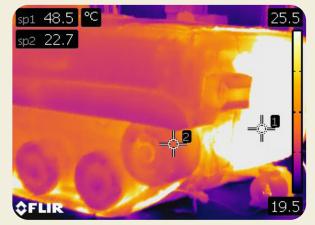

# **DECOYS & TARGETS**

i2k engineers have developed internal software and the use of state-of-the-art CAD technology to develop the world's most advanced inflatable military decoy targets designed to deceive the enemy as well as further advance your training exercises. Our decoys/targets satisfy the needs of the most demanding military specialists in the world. Not only do they closely resemble real aircraft, tanks and other equipment visually, but they also replicate their thermal and radar signature. From radar and other long-range scanners, these dummies are virtually indistinguishable from the real equipment. Value-added features of our inflatable dummy target for defense clients:

# **THE i2k DEFENSE PROCESS**

Each of our military decoys and targets have been graded as 97% realistic-looking from the air.

We create all of our custom-made, inflatable military decoys and targets using state-of-the-art, computer-aided design software to ensure maximum accuracy and finish each inflatable product with a vinyl-coated polyester skin for ultimate verisimilitude. For creating a heat signature around elements such as a decoy's engine compartment, tank tracks or their hot spots, i2k Defense offers an Environ 110-volt flexible heating blanket that emits heat through the inflatable's vinyl skin and radiates that heat through the membrane of the material.