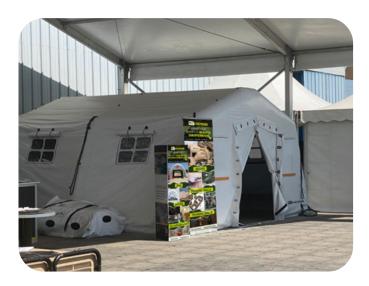

# **RAPID RESPONSE INFLATABLE SHELTERS**

Shelters are your most basic needs, but your biggest logistical headache. Set up highly durable structures that can withstand any terrain and climate in minutes, and dramatically reduce your transportation costs.

## **RAPID RESPONSE INFLATABLE SHELTERS**

i2k's inflatable emergency and recreational shelters are much easier to transport, set up, operate and strike. i2k's shelters set up fast and inflate in a matter of minutes, which will greatly improve

the rapid response time in the occurrence of a disaster or deployment. Their modular design also allows them to be connected to vehicles for the operation of internal equipment or, they can be easily expanded with other shelters.