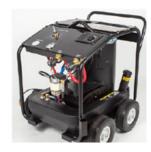

MULTI-FUEL INSTANT WATER HEATER (I2K425DWH)

MULTI-FUEL INSTANT WATER HEATER (I2K186DWH)

WATER PUMP Pump water quickly from collection pools to water bladders

AIRFLOOR<sup>™</sup> DECON POOL