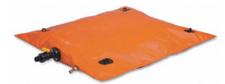

#### FLEXIBLE WASTEWATER TANKS

(568L - 6800L) 150 gal - 1,800 gal capacity. Fully collapsible flexible waste water tank accepts a standard garden hose or fire hose to fill. The water bladder is designed to be easily deployed for use with portable showers in decontamination applications.