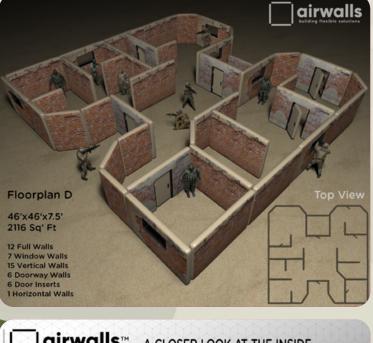

# INFLATABLE TACTICAL TRAINING WALLS

Configure tactical training spaces anywhere, anytime, with Inflatable Shoot House Training Wall Systems. Customized modular floor plans give you the flexibility to create the environment your personnel are most likely to encounter.

#### STANDS UP TO YOUR TRAINING DEMANDS

Training can take many forms, shapes and sizes. You need a modular solution to create your training environment, whether it's meant to simulate an urban combat zone, interior building, or anything else your needs demand. Regardless of its application, you need something that can change at a moment's notice to give your team a fresh perspective. i2K's inflatable tactical training walls set-up fast with minimal manpower, store away quickly, and are made tough to withstand use in any weather or terrain.

#### SEALED-AIR INFLATABLE SHOOT HOUSE TRAINING WALL SYSTEM

Inflatable Shoot House Training Wall Systems simulate force-on-force reality-based training for military and police departments, greatly improves performance and enhances survivability. Our systems can also be used with "Simunitions," a non-lethal training ammunition, in a rapidly deployable and fully scalable system that can be used to create an immersive and realistic close quarters battle training environment.

# INFLATABLE TACTICAL TRAINING WALLS

- Tear, abrasion and UV-resistant, as well as waterproof and capable of withstanding extreme hot and low temperatures
- Strong and firm enough to withstand a 300lb/136kg trooper with full gear
- Heavy-duty air bladder with 18oz digitally printed exterior vinyl shell ensures Simunitions will not puncture walls
- Stainless steel D-rings to connect walls together at multiple locations on both sides
- Zinc carabiner quick links walls together
- Hook & loop (Velcro) flaps secure walls together opposing forces can't see through cracks
- Top hook & loop (Velcro) helps roof keep interior completely dark (night-vision capable)
- Compatible with the BTI breach doors
- Resistant to L83A1 smoke grenades, hot weapons barrels, L111 training grenades and flash bang/stun grenades
- Heavy-duty transport bags, deluxe repair kits, 110v, 220v or petrol-powered inflators
- HR inflation valves and PRVs (pressure Relief Valves) expel air to enhance auto-deflation.