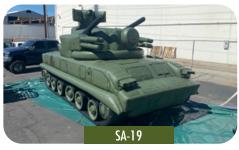

#### INFLATABLE TANKS

- T-72
- T-90
- M1 Abrams
- 2K22 Tunguska
- ZSU-23-4 Shilka
- BMP-2
- BMP-3
- ZBD-5
- MBT-3000
- Sherman
- SA-19