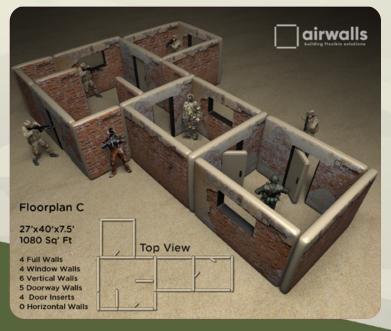

# INFLATABLE TACTICAL TRAINING WALLS

Configure tactical training spaces anywhere, anytime, with Inflatable Shoot House Training Wall Systems. Customized modular floor plans give you the flexibility to create the environment your personnel are most likely to encounter.

#### STANDS UP TO YOUR TRAINING DEMANDS

Training can take many forms, shapes and sizes. You need a modular solution to create your training environment, whether it's meant to simulate an urban combat zone, interior building, or anything else your needs demand. Regardless of its application, you need something that can change at a moment's notice to give your team a fresh perspective. i2K's inflatable tactical training walls set-up fast with minimal manpower, store away quickly, and are made tough to withstand use in any weather or terrain.

#### SEALED-AIR INFLATABLE SHOOT HOUSE TRAINING WALL SYSTEM

Inflatable Shoot House Training Wall Systems simulate force-on-force reality-based training for military and police departments, greatly improves performance and enhances survivability. Our systems can also be used with "Simunitions," a non-lethal training ammunition, in a rapidly deployable and fully scalable system that can be used to create an immersive and realistic close quarters battle training environment.

# INFLATABLE TACTICAL TRAINING WALLS

- Tear, abrasion and UV-resistant, as well as waterproof and capable of withstanding extreme hot and low temperatures
- Strong and firm enough to withstand a 300lb/136kg trooper with full gear
- Heavy-duty air bladder with 18oz digitally printed exterior vinyl shell ensures Simunitions will not puncture walls
- Stainless steel D-rings to connect walls together at multiple locations on both sides
- Zinc carabiner quick links walls together
- Hook & loop (Velcro) flaps secure walls together opposing forces can't see through cracks
- Top hook & loop (Velcro) helps roof keep interior completely dark (night-vision capable)
- Compatible with the BTI breach doors
- Resistant to L83A1 smoke grenades, hot weapons barrels, L111 training grenades and flash bang/stun grenades
- Heavy-duty transport bags, deluxe repair kits, 110v, 220v or petrol-powered inflators
- HR inflation valves and PRVs (pressure Relief Valves) expel air to enhance auto-deflation.