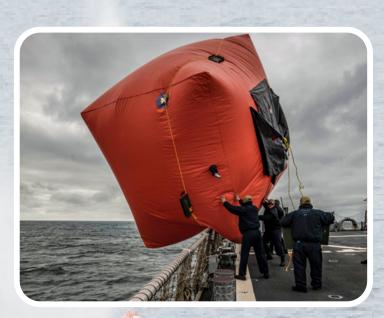

# KILLER TOMATOES<sup>™</sup> TARGET BALLOONS

Designed to be easy to unpack, inflate, deploy, and recover. Killer Tomatoes<sup>™</sup> Target balloons feature the patented drogue chute that automatically self-deploys on launch. Once the drogue chute is filled, the weight of the water hold the target upright and reduces the influence of wind, helping the target holds station.

#### PERFECT FOR TRAINING

The patented design includes an internally mounted radar reflector in the "Catch Rain Position" as high as possible inside the target balloon. This results is a stronger radar image that was not possible with early target balloon designs. Radar visible at 16KM (10 miles) in calm sea conditions is typical.

- Internal Radar Reflector
- 6 Reinforced Metal D-Rings
- 25' Floating recovery/trip line to aid recovery
- Easy to deploy
- Towable

Sizes Available 6' x 6' x 6' (1.83m<sup>3</sup>) 14' x 14' x 14' (4.3m<sup>3</sup>) 17' x 17' x 17' (5.2m<sup>3</sup>)