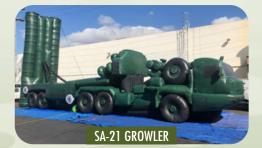

#### INFLATABLE VEHICLES

- 9K33 Osa (SA-18 Gecko)
- Pantsir-S1 (SA-22 Greyhound)
- Toyota Landcruiser w/ZU-23 Anti-aircraft Gun
- S-400 Triumph
- Scud Missile Launcher
- 2K12 Kub (SA-6 Gainful) Missile Launcher
- YJ-12 Missile Launcher
- HQ-7 Missile & Radar Vehicles
- Humvee Multipurpose Vehicles
- THAAD Surface to Air Missile System
- SA-21 Growler
- SA-21 Gravestone

## **INFLATABLE MISSILE/RADAR DEFENSE**