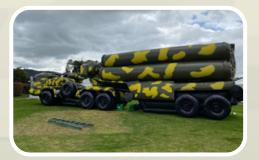

#### INFLATABLE VEHICLES

- 9K33 Osa (SA-18 Gecko)
- Pantsir-S1 (SA-22 Greyhound)
- Toyota Landcruiser w/ZU-23 Anti-aircraft Gun
- S-400 Triumph
- Scud Missile Launcher
- 2K12 Kub (SA-6 Gainful) Missile Launcher
- YJ-12 Missile Launcher
- HQ-7 Missile & Radar Vehicles
- Humvee Multipurpose Vehicles
- THAAD Surface to Air Missile System
- SA-21 Growler
- SA-21 Gravestone

## **INFLATABLE MISSILE/RADAR DEFENSE**