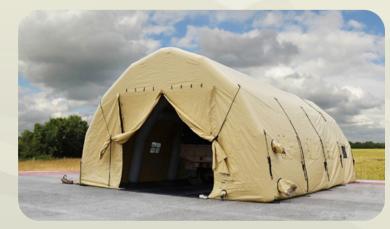

# **RAPID RESPONSE INFLATABLE SHELTERS**

Shelters are your most basic needs, but your biggest logistical headache. Set up highly durable structures that can withstand any terrain and climate in minutes, and dramatically reduce your transportation costs.

Manufacturing methods: Inflatable Shelters are manufactured with high-frequency (RF) welded tubes from high-tensile strength PVC. Tubes are all independent so that if a tube were to get a hole or tear, the entire shelter won't go down like inflatable shelters from other companies. The entire top and bottom floor are also RF welded to keep water out which guarantees total impermeability.

## **RAPID RESPONSE INFLATABLE SHELTERS**

i2k's inflatable emergency and recreational shelters are much easier to transport, set up, operate and strike. i2k's shelters set up fast and inflate in a matter of minutes, which will greatly improve

the rapid response time in the occurrence of a disaster or deployment. Their modular design also allows them to be connected to vehicles for the operation of internal equipment or, they can be easily expanded with other shelters.

Inflatable Shelters are used by the US military, emergency, fire, law enforcement, FEMA, and Homeland Security for the use of: Rapid Response Shelters, Disaster Relief Shelters, Mobile Field Hospitals, Portable Housing, Tactical Offices, Portable Barracks, Decontamination Shelters

(ambulatory and non-ambulatory), Hazmat Shelters, Hazardous/Chemical Storage, Operation/ Command Centers, Bunkers & Aircraft Hangars.

All Inflatable Shelters are available with the following features:

- Sealed-Air / Air-Tight Inflatable frame with vinyl cover
- Compact, light-weight, self-contained for rapid set-up and inflation
- Fire (FR) and water resistant
- Capable of withstanding all weather conditions, including intense heat or arctic conditions
- Mesh sky lights with roll-up vinyl flaps to allow for light and ventilation and Electric Lighting.
- Easily set up by 2-3 people and can be erected in any weather on any terrain
- Units can be linked together to form a larger structure
- Removable roll-up, divided curtains
- Roll-up doors with zipper closure on front and back