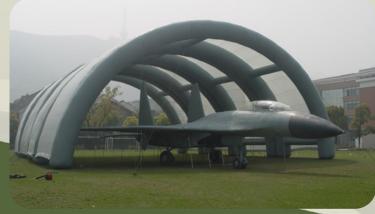

## INFLATABLE SEALED-AIR MAINTENANCE AND AIRCRAFT HANGARS

- IR BLOCKING
- RADAR REFLECTIVE MATERIALS AVAILABLE
- MANY SIZES AND VARIATIONS AVAILABLE