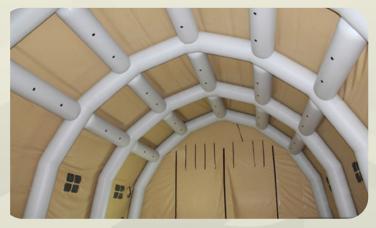

# **RAPID RESPONSE INFLATABLE SHELTERS**

Shelters are your most basic needs, but your biggest logistical headache. Set up highly durable structures that can withstand any terrain and climate in minutes, and dramatically reduce your transportation costs.

Manufacturing methods: Inflatable Shelters are manufactured with high-frequency (RF) welded tubes from high-tensile strength PVC. Tubes are all independent so that if a tube were to get a hole or tear, the entire shelter won't go down like inflatable shelters from other companies. The entire top and bottom floor are also RF welded to keep water out which guarantees total impermeability.