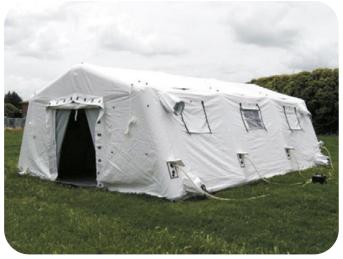

# **RAPID RESPONSE INFLATABLE SHELTERS**

Shelters are your most basic needs, but your biggest logistical headache. Set up highly durable structures that can withstand any terrain and climate in minutes, and dramatically reduce your transportation costs.

Manufacturing methods: Inflatable Shelters are manufactured with high-frequency (RF) welded tubes from high-tensile strength PVC. Tubes are all independent so that if a tube were to get a hole or tear, the entire shelter won't go down like inflatable shelters from other companies. The entire top and bottom floor are also RF welded to keep water out which guarantees total impermeability.

## **RAPID RESPONSE INFLATABLE SHELTERS**

i2k's inflatable emergency and recreational shelters are much easier to transport, set up, operate and strike. i2k's shelters set up fast and inflate in a matter of minutes, which will greatly improve

the rapid response time in the occurrence of a disaster or deployment. Their modular design also allows them to be connected to vehicles for the operation of internal equipment or, they can be easily expanded with other shelters.