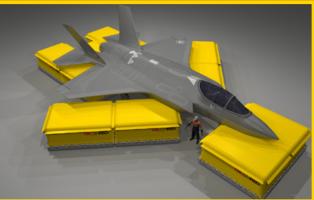

## INFLATABLE SEALED-AIR MAINTENANCE AND AIRCRAFT HANGARS

- IR BLOCKING
- RADAR REFLECTIVE MATERIALS AVAILABLE
- MANY SIZES AND VARIATIONS AVAILABLE

# **NOWHERE TO TIE OFF?**

AirPads<sup>™</sup> are designed to protect workers from falls in the workplace where tying off is not available, nor practical or when redundancy is required. Common applications include aircraft manufacturing and maintenance or any other job that requires workers to perform work at dangerous heights.

Our i2k AirPads<sup>™</sup> contain a full array of patented ZeroShock<sup>™</sup> crumple tubes that safely and gently absorb falling bodies. With no sweet spot, the entire surface is safe to land on, even near the edges - giving workers the largest possible landing surface with the smallest footprint. Drone Landing Pads also available.