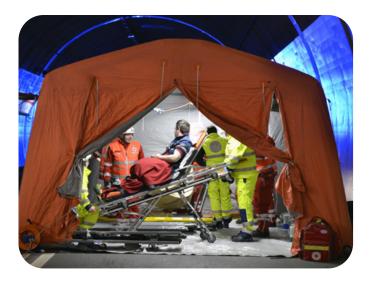

# **DECONTAMINATION SHELTERS**

Now more than at any point in the world's history, viruses are disrupting life—and taking life. Your personnel are deployed to areas where disaster has taken hold, including health disasters. Get ready-made decontamination tents up in minutes so you can keep serving.

#### DECONTAMINATION TENTS

Super bugs and deadly viruses are becoming more and more common every year. You can protect your personnel with decontamination tents that keep infected individuals secure and their entire unit separated from contagion. Configure them to whatever your needs may be, and have them shipped anywhere in the world.

## **DECONTAMINATION SHELTERS** (AMBULATORY & NON-AMBULATORY LANES)

Inflatable Shelters are used by the US military, emergency, fire, law enforcement, FEMA, and Homeland Security for the use of: Rapid Response Shelters, Disaster Relief Shelters, Mobile Field Hospitals, Portable Housing, Tactical Offices, Portable Barracks, Decontamination Shelters

(ambulatory and non-ambulatory), Hazmat Shelters, Hazardous/Chemical Storage, Operation/ Command Centers, Bunkers & Aircraft Hangars.

All Inflatable Shelters are available with the following features:

- Sealed-Air / Air-Tight Inflatable frame with vinyl cover
- Compact, light-weight, self-contained for rapid set-up and inflation
- Fire (FR) and water resistant
- Capable of withstanding all weather conditions, including intense heat or arctic conditions
- Mesh sky lights with roll-up vinyl flaps to allow for light and ventilation and Electric Lighting.
- Easily set up by 2-3 people and can be erected in any weather on any terrain
- Units can be linked together to form a larger structure
- Removable roll-up, divided curtains
- Roll-up doors with zipper closure on front and back