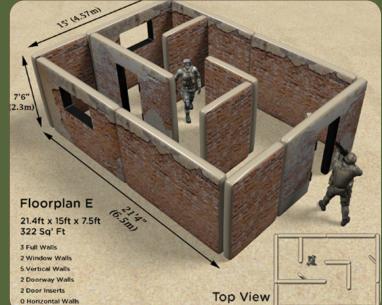

# INFLATABLE TACTICAL TRAINING WALLS

Configure tactical training spaces anywhere, anytime, with Inflatable Shoot House Training Wall Systems. Customized modular floor plans give you the flexibility to create the environment your personnel are most likely to encounter.

#### STANDS UP TO YOUR TRAINING DEMANDS

Training can take many forms, shapes and sizes. You need a modular solution to create your training environment, whether it's meant to simulate an urban combat zone, interior building, or anything else your needs demand. Regardless of its application, you need something that can change at a moment's notice to give your team a fresh perspective. i2K's inflatable tactical training walls set-up fast with minimal manpower, store away quickly, and are made tough to withstand use in any weather or terrain.

#### SEALED-AIR INFLATABLE SHOOT HOUSE TRAINING WALL SYSTEM

Inflatable Shoot House Training Wall Systems simulate force-on-force reality-based training for military and police departments, greatly improves performance and enhances survivability. Our systems can also be used with "Simunitions," a non-lethal training ammunition, in a rapidly deployable and fully scalable system that can be used to create an immersive and realistic close quarters battle training environment.

# INFLATABLE TACTICAL TRAINING WALLS

- Tear, abrasion and UV-resistant, as well as waterproof and capable of withstanding extreme hot and low temperatures
- Strong and firm enough to withstand a 300lb/136kg trooper with full gear
- Heavy-duty air bladder with 18oz digitally printed exterior vinyl shell ensures Simunitions will not puncture walls
- Stainless steel D-rings to connect walls together at multiple locations on both sides
- Zinc carabiner quick links walls together
- Hook & loop (Velcro) flaps secure walls together opposing forces can't see through cracks
- Top hook & loop (Velcro) helps roof keep interior completely dark (night-vision capable)
- Compatible with the BTI breach doors
- Resistant to L83A1 smoke grenades, hot weapons barrels, L111 training grenades and flash bang/stun grenades
- Heavy-duty transport bags, deluxe repair kits, 110v, 220v or petrol-powered inflators
- HR inflation valves and PRVs (pressure Relief Valves) expel air to enhance auto-deflation.