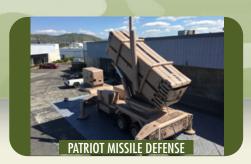

**DOZENS OF READY-MADE OPTIONS AVAILABLE**

#### INFLATABLE TANKS

- T-72
- T-90
- M1 Abrams
- 2K22 Tunguska
- ZSU-23-4 Shilka
- BMP-2
- BMP-3
- ZBD-5
- MBT-3000
- Sherman
- SA-19

#### INFLATABLE VEHICLES

- 9K33 Osa (SA-18 Gecko)
- Pantsir-S1 (SA-22 Greyhound)
- Toyota Landcruiser w/ZU-23 Anti-aircraft Gun
- S-400 Triumph
- Scud Missile Launcher
- 2K12 Kub (SA-6 Gainful) Missile Launcher
- YJ-12 Missile Launcher
- HQ-7 Missile & Radar Vehicles
- Humvee Multipurpose Vehicles
- THAAD Surface to Air Missile System
- SA-21 Growler
- SA-21 Gravestone

#### INFLATABLE AIRCRAFT

- F-15 Jet
- F-16 Jet
- F-22 Jet
- F-35 Jet
- Sukhoi-30 Jet
- Mig-29 Jet
- Mirage 2000 Jet
- Blackhawk
- AH-66 Apache

## **INFLATABLE TANKS**



MBT-3000







## **INFLATABLE MISSILE/RADAR DEFENSE**



















## AIRCRAFT















# **RAPID RESPONSE INFLATABLE SHELTERS**

Shelters are your most basic needs, but your biggest logistical headache. Set up highly durable structures that can withstand any terrain and climate in minutes, and dramatically reduce your transportation costs.



Manufacturing methods: Inflatable Shelters are manufactured with high-frequency (RF) welded tubes from high-tensile strength PVC. Tubes are all independent so that if a tube were to get a hole or tear, the entire shelter won't go down like inflatable shelters from other companies. The entire top and bottom floor are also RF welded to keep water out which guarantees total impermeability.









| TIME AND PERSON NEEDED TO INSTALL |   |                              |                |  |
|--------------------