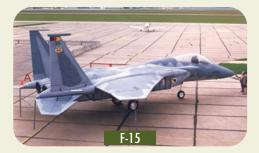

#### INFLATABLE AIRCRAFT

- F-15 Jet
- F-16 Jet
- F-22 Jet
- F-35 Jet
- Sukhoi-30 Jet
- Mig-29 Jet
- Mirage 2000 Jet
- Blackhawk
- AH-66 Apache