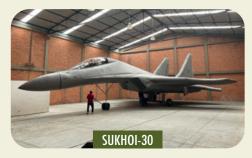

#### INFLATABLE AIRCRAFT

- F-15 Jet
- F-16 Jet
- F-22 Jet
- F-35 Jet
- Sukhoi-30 Jet
- Mig-29 Jet
- Mirage 2000 Jet
- Blackhawk
- AH-66 Apache

## AIRCRAFT