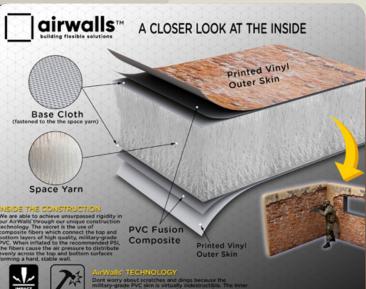

Manufacturing methods: Inflatable Shelters are manufactured with high-frequency (RF) welded tubes from high-tensile strength PVC. Tubes are all independent so that if a tube were to get a hole or tear, the entire shelter won't go down like inflatable shelters from other companies. The entire top and bottom floor are also RF welded to keep water out which guarantees total impermeability.