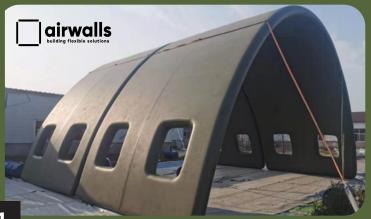

# **RAPID RESPONSE INFLATABLE SHELTERS**

Shelters are your most basic needs, but your biggest logistical headache. Set up highly durable structures that can withstand any terrain and climate in minutes, and dramatically reduce your transportation costs.

Manufacturing methods: Inflatable Shelters are manufactured with high-frequency (RF) welded tubes from high-tensile strength PVC. Tubes are all independent so that if a tube were to get a hole or tear, the entire shelter won't go down like inflatable shelters from other companies. The entire top and bottom floor are also RF welded to keep water out which guarantees total impermeability.

## **RAPID RESPONSE INFLATABLE SHELTERS**

i2k's inflatable emergency and recreational shelters are much easier to transport, set up, operate and strike. i2k's shelters set up fast and inflate in a matter of minutes, which will greatly improve

the rapid response time in the occurrence of a disaster or deployment. Their modular design also allows them to be connected to vehicles for the operation of internal equipment or, they can be easily expanded with other shelters.

Inflatable Shelters are used by the US military, emergency, fire, law enforcement, FEMA, and Homeland Security for the use of: Rapid Response Shelters, Disaster Relief Shelters, Mobile Field Hospitals, Portable Housing, Tactical Offices, Portable Barracks, Decontamination Shelters

(ambulatory and non-ambulatory), Hazmat Shelters, Hazardous/Chemical Storage, Operation/ Command Centers, Bunkers & Aircraft Hangars.

All Inflatable Shelters are available with the following features:

- Sealed-Air / Air-Tight Inflatable frame with vinyl cover
- Compact, light-weight, self-contained for rapid set-up and inflation
- Fire (FR) and water resistant
- Capable of withstanding all weather conditions, including intense heat or arctic conditions
- Mesh sky lights with roll-up vinyl flaps to allow for light and ventilation and Electric Lighting.
- Easily set up by 2-3 people and can be erected in any weather on any terrain
- Units can be linked together to form a larger structure
- Removable roll-up, divided curtains
- Roll-up doors with zipper closure on front and back