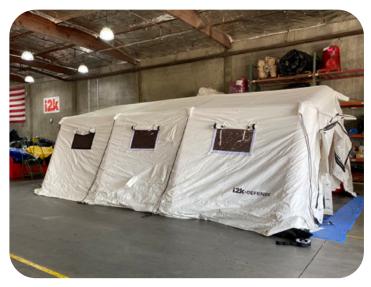

# **RAPID RESPONSE INFLATABLE SHELTERS**

Shelters are your most basic needs, but your biggest logistical headache. Set up highly durable structures that can withstand any terrain and climate in minutes, and dramatically reduce your transportation costs.

Manufacturing methods: Inflatable Shelters are manufactured with high-frequency (RF) welded tubes from high-tensile strength PVC. Tubes are all independent so that if a tube were to get a hole or tear, the entire shelter won't go down like inflatable shelters from other companies. The entire top and bottom floor are also RF welded to keep water out which guarantees total impermeability.

## **RAPID RESPONSE INFLATABLE SHELTERS**

i2k's inflatable emergency and recreational shelters are much easier to transport, set up, operate and strike. i2k's shelters set up fast and inflate in a matter of minutes, which will greatly improve

the rapid response time in the occurrence of a disaster or deployment. Their modular design also allows them to be connected to vehicles for the operation of internal equipment or, they can be easily expanded with other shelters.