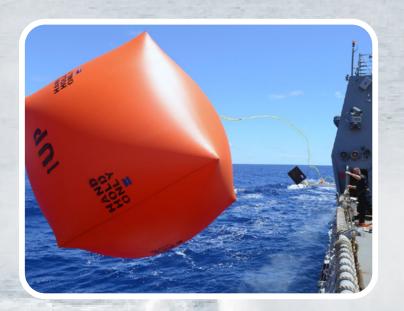

# KILLER TOMATOES<sup>™</sup> TARGET BALLOONS

Designed to be easy to unpack, inflate, deploy, and recover. Killer Tomatoes<sup>™</sup> Target balloons feature the patented drogue chute that automatically self-deploys on launch. Once the drogue chute is filled, the weight of the water hold the target upright and reduces the influence of wind, helping the target holds station.

#### PERFECT FOR TRAINING

The patented design includes an internally mounted radar reflector in the "Catch Rain Position" as high as possible inside the target balloon. This results is a stronger radar image that was not possible with early target balloon designs. Radar visible at 16KM (10 miles) in calm sea conditions is typical.

- Internal Radar Reflector
- 6 Reinforced Metal D-Rings
- 25' Floating recovery/trip line to aid recovery
- Easy to deploy
- Towable

Sizes Available 6' x 6' x 6' (1.83m<sup>3</sup>) 14' x 14' x 14' (4.3m<sup>3</sup>) 17' x 17' x 17' (5.2m<sup>3</sup>)