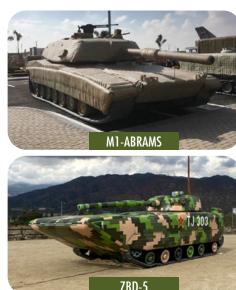

#### INFLATABLE TANKS

- T-72
- T-90
- M1 Abrams
- 2K22 Tunguska
- ZSU-23-4 Shilka
- BMP-2
- BMP-3
- ZBD-5
- MBT-3000
- Sherman
- SA-19

## **INFLATABLE TANKS**

MBT-3000