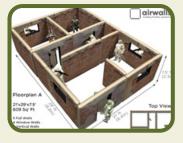

| TIME AND PERSON NEEDED TO INSTALL |   |                              |                |  |
|-----------------------------------|---|------------------------------|----------------|--|
| SIZE (M2)                         |   | WIDTH x HIGH x<br>LENGTH (M) | INFLATION TIME |  |
| 15                                | 1 | 5.6 x 2.8 x 2.73             | 4 Minutes      |  |
| 29                                | 2 | 5.6 x 2.8 x 5.11             | 6 Minutes      |  |
| 42                                | 3 | 5.6 x 2.8 x 7.50             | 8 Minutes      |  |
| 56                                | 4 | 5.6 x 2.8 x 10.00            | 10 Minutes     |  |

100

| High<br>Width<br>Width<br>Module<br>Module<br>MTN 15 |
|------------------------------------------------------|
|------------------------------------------------------|

| TOTAL OF DOORS AND WINDOWS FOR EACH MODEL |            |      |         |  |  |
|-------------------------------------------|------------|------|---------|--|--|
| SIZE (M2)                                 | Nº MODULES | DOOR | WINDOWS |  |  |
| 15                                        | 1          | 2    | 2       |  |  |
| 29                                        | 2          | 2    | 4       |  |  |
| 42                                        | 3          | 2    | 6       |  |  |
| 56                                        | 4          | 2    | 8       |  |  |