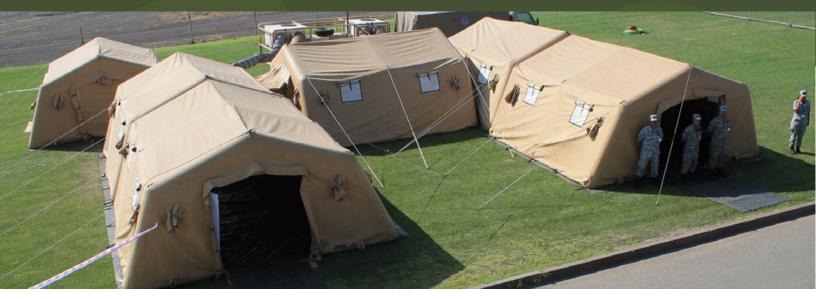

# **RAPID RESPONSE INFLATABLE SHELTERS**

Shelters are your most basic needs, but your biggest logistical headache. Set up highly durable structures that can withstand any terrain and climate in minutes, and dramatically reduce your transportation costs.

## **RAPID RESPONSE INFLATABLE SHELTERS**

i2k's inflatable emergency and recreational shelters are much easier to transport, set up, operate and strike. i2k's shelters set up fast and inflate in a matter of minutes, which will greatly improve

the rapid response time in the occurrence of a disaster or deployment. Their modular design also allows them to be connected to vehicles for the operation of internal equipment or, they can be easily expanded with other shelters.

Inflatable Shelters are used by the US military, emergency, fire, law enforcement, FEMA, and Homeland Security for the use of: Rapid Response Shelters, Disaster Relief Shelters, Mobile Field Hospitals, Portable Housing, Tactical Offices, Portable Barracks, Decontamination Shelters

(ambulatory and non-ambulatory), Hazmat Shelters, Hazardous/Chemical Storage, Operation/ Command Centers, Bunkers & Aircraft Hangars.

All Inflatable Shelters are available with the following features:

- Sealed-Air / Air-Tight Inflatable frame with vinyl cover
- Compact, light-weight, self-contained for rapid set-up and inflation
- Fire (FR) and water resistant
- Capable of withstanding all weather conditions, including intense heat or arctic conditions
- Mesh sky lights with roll-up vinyl flaps to allow for light and ventilation and Electric Lighting.
- Easily set up by 2-3 people and can be erected in any weather on any terrain
- Units can be linked together to form a larger structure
- Removable roll-up, divided curtains
- Roll-up doors with zipper closure on front and back