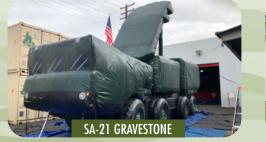

#### INFLATABLE VEHICLES

- 9K33 Osa (SA-18 Gecko)
- Pantsir-S1 (SA-22 Greyhound)
- Toyota Landcruiser w/ZU-23 Anti-aircraft Gun
- S-400 Triumph
- Scud Missile Launcher
- 2K12 Kub (SA-6 Gainful) Missile Launcher
- YJ-12 Missile Launcher
- HQ-7 Missile & Radar Vehicles
- Humvee Multipurpose Vehicles
- THAAD Surface to Air Missile System
- SA-21 Growler
- SA-21 Gravestone

## **INFLATABLE MISSILE/RADAR DEFENSE**