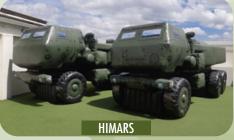

#### INFLATABLE VEHICLES

- 9K33 Osa (SA-18 Gecko)
- Pantsir-S1 (SA-22 Greyhound)
- Toyota Landcruiser w/ZU-23 Anti-aircraft Gun
- S-400 Triumph
- Scud Missile Launcher
- 2K12 Kub (SA-6 Gainful) Missile Launcher
- YJ-12 Missile Launcher
- HQ-7 Missile & Radar Vehicles
- Humvee Multipurpose Vehicles
- THAAD Surface to Air Missile System
- SA-21 Growler
- SA-21 Gravestone

## **INFLATABLE MISSILE/RADAR DEFENSE**