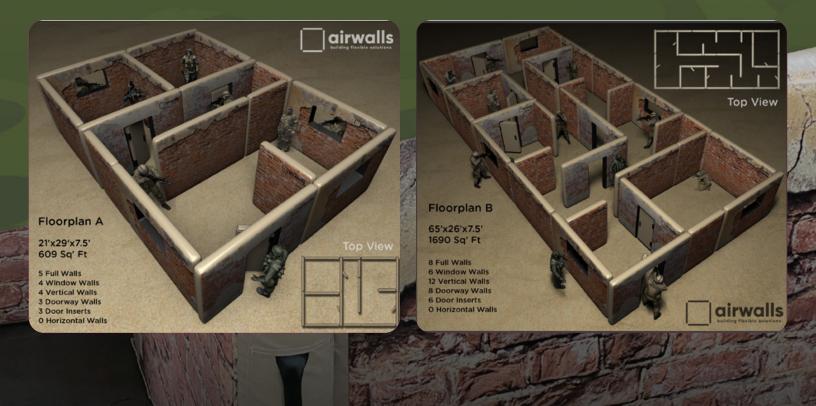

# INFLATABLE TACTICAL TRAINING WALLS

Configure tactical training spaces anywhere, anytime, with Inflatable Shoot House Training Wall Systems. Customized modular floor plans give you the flexibility to create the environment your personnel are most likely to encounter.

#### STANDS UP TO YOUR TRAINING DEMANDS

Training can take many forms, shapes and sizes. You need a modular solution to create your training environment, whether it's meant to simulate an urban combat zone, interior building, or anything else your needs demand. Regardless of its application, you need something that can change at a moment's notice to give your team a fresh perspective. i2K's inflatable tactical training walls set-up fast with minimal manpower, store away quickly, and are made tough to withstand use in any weather or terrain.

#### SEALED-AIR INFLATABLE SHOOT HOUSE TRAINING WALL SYSTEM

Inflatable Shoot House Training Wall Systems simulate force-on-force reality-based training for military and police departments, greatly improves performance and enhances survivability. Our systems can also be used with "Simunitions," a non-lethal training ammunition, in a rapidly deployable and fully scalable system that can be used to create an immersive and realistic close quarters battle training environment.

# INFLATABLE TACTICAL TRAINING WALLS

- Tear, abrasion and UV-resistant, as well as waterproof and capable of withstanding extreme hot and low temperatures
- Strong and firm enough to withstand a 300lb/136kg trooper with full gear
- Heavy-duty air bladder with 18oz digitally printed exterior vinyl shell ensures Simunitions will not puncture walls
- Stainless steel D-rings to connect walls together at multiple locations on both sides
- Zinc carabiner quick links walls together
- Hook & loop (Velcro) flaps secure walls together opposing forces can't see through cracks
- Top hook & loop (Velcro) helps roof keep interior completely dark (night-vision capable)
- Compatible with the BTI breach doors
- Resistant to L83A1 smoke grenades, hot weapons barrels, L111 training grenades and flash bang/stun grenades
- Heavy-duty transport bags, deluxe repair kits, 110v, 220v or petrol-powered inflators
- HR inflation valves and PRVs (pressure Relief Valves) expel air to enhance auto-deflation.