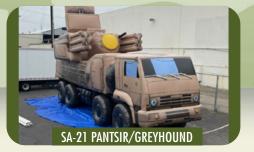

#### INFLATABLE VEHICLES

- 9K33 Osa (SA-18 Gecko)
- Pantsir-S1 (SA-22 Greyhound)
- Toyota Landcruiser w/ZU-23 Anti-aircraft Gun
- S-400 Triumph
- Scud Missile Launcher
- 2K12 Kub (SA-6 Gainful) Missile Launcher
- YJ-12 Missile Launcher
- HQ-7 Missile & Radar Vehicles
- Humvee Multipurpose Vehicles
- THAAD Surface to Air Missile System
- SA-21 Growler
- SA-21 Gravestone

## **INFLATABLE MISSILE/RADAR DEFENSE**