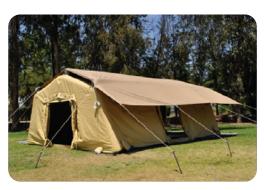

## **RAPID RESPONSE INFLATABLE SHELTERS**

i2k's inflatable emergency and recreational shelters are much easier to transport, set up, operate and strike. i2k's shelters set up fast and inflate in a matter of minutes, which will greatly improve

the rapid response time in the occurrence of a disaster or deployment. Their modular design also allows them to be connected to vehicles for the operation of internal equipment or, they can be easily expanded with other shelters.

Inflatable Shelters are used by the US military, emergency, fire, law enforcement, FEMA, and Homeland Security for the use of: Rapid Response Shelters, Disaster Relief Shelters, Mobile Field Hospitals, Portable Housing, Tactical Offices, Portable Barracks, Decontamination Shelters

(ambulatory and non-ambulatory), Hazmat Shelters, Hazardous/Chemical Storage, Operation/ Command Centers, Bunkers & Aircraft Hangars.

All Inflatable Shelters are available with the following features:

- Sealed-Air / Air-Tight Inflatable frame with vinyl cover
- Compact, light-weight, self-contained for rapid set-up and inflation
- Fire (FR) and water resistant
- Capable of withstanding all weather conditions, including intense heat or arctic conditions
- Mesh sky lights with roll-up vinyl flaps to allow for light and ventilation and Electric Lighting.
- Easily set up by 2-3 people and can be erected in any weather on any terrain
- Units can be linked together to form a larger structure
- Removable roll-up, divided curtains
- Roll-up doors with zipper closure on front and back