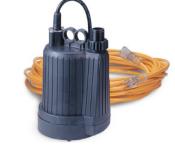

MULTI-FUEL INSTANT WATER HEATER (I2K425DWH)

MULTI-FUEL INSTANT WATER HEATER (I2K186DWH)

WATER PUMP Pump water quickly from collection pools to water bladders

AIRFLOOR<sup>™</sup> DECON POOL