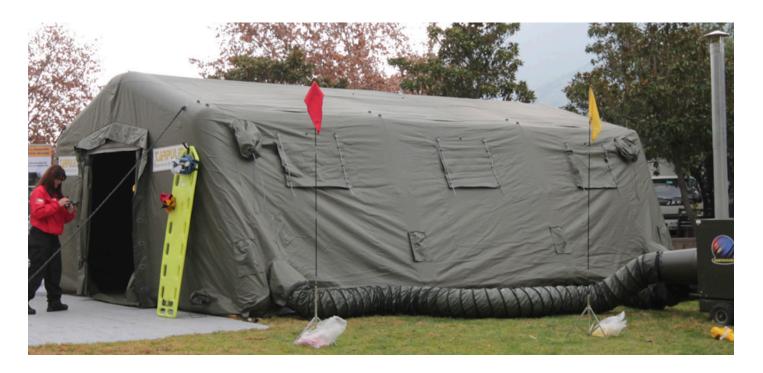

# **RAPID RESPONSE INFLATABLE SHELTERS**

Shelters are your most basic needs, but your biggest logistical headache. Set up highly durable structures that can withstand any terrain and climate in minutes, and dramatically reduce your transportation costs.

Manufacturing methods: Inflatable Shelters are manufactured with high-frequency (RF) welded tubes from high-tensile strength PVC. Tubes are all independent so that if a tube were to get a hole or tear, the entire shelter won't go down like inflatable shelters from other companies. The entire top and bottom floor are also RF welded to keep water out which guarantees total impermeability.

## **RAPID RESPONSE INFLATABLE SHELTERS**

i2k's inflatable emergency and recreational shelters are much easier to transport, set up, operate and strike. i2k's shelters set up fast and inflate in a matter of minutes, which will greatly improve

the rapid response time in the occurrence of a disaster or deployment. Their modular design also allows them to be connected to vehicles for the operation of internal equipment or, they can be easily expanded with other shelters.

Inflatable Shelters are used by the US military, emergency, fire, law enforcement, FEMA, and Homeland Security for the use of: Rapid Response Shelters, Disaster Relief Shelters, Mobile Field Hospitals, Portable Housing, Tactical Offices, Portable Barracks, Decontamination Shelters

(ambulatory and non-ambulatory), Hazmat Shelters, Hazardous/Chemical Storage, Operation/ Command Centers, Bunkers & Aircraft Hangars.

All Inflatable Shelters are available with the following features:

- Sealed-Air / Air-Tight Inflatable frame with vinyl cover
- Compact, light-weight, self-contained for rapid set-up and inflation
- Fire (FR) and water resistant
- Capable of withstanding all weather conditions, including intense heat or arctic conditions
- Mesh sky lights with roll-up vinyl flaps to allow for light and ventilation and Electric Lighting.
- Easily set up by 2-3 people and can be erected in any weather on any terrain
- Units can be linked together to form a larger structure
- Removable roll-up, divided curtains
- Roll-up doors with zipper closure on front and back