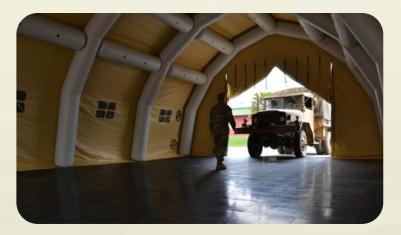

# **RAPID RESPONSE INFLATABLE SHELTERS**

Shelters are your most basic needs, but your biggest logistical headache. Set up highly durable structures that can withstand any terrain and climate in minutes, and dramatically reduce your transportation costs.

## **RAPID RESPONSE INFLATABLE SHELTERS**

i2k's inflatable emergency and recreational shelters are much easier to transport, set up, operate and strike. i2k's shelters set up fast and inflate in a matter of minutes, which will greatly improve

the rapid response time in the occurrence of a disaster or deployment. Their modular design also allows them to be connected to vehicles for the operation of internal equipment or, they can be easily expanded with other shelters.

Inflatable Shelters are used by the US military, emergency, fire, law enforcement, FEMA, and Homeland Security for the use of: Rapid Response Shelters, Disaster Relief Shelters, Mobile Field Hospitals, Portable Housing, Tactical Offices, Portable Barracks, Decontamination Shelters

(ambulatory and non-ambulatory), Hazmat Shelters, Hazardous/Chemical Storage, Operation/ Command Centers, Bunkers & Aircraft Hangars.

All Inflatable Shelters are available with the following features:

- Sealed-Air / Air-Tight Inflatable frame with vinyl cover
- Compact, light-weight, self-contained for rapid set-up and inflation
- Fire (FR) and water resistant
- Capable of withstanding all weather conditions, including intense heat or arctic conditions
- Mesh sky lights with roll-up vinyl flaps to allow for light and ventilation and Electric Lighting.
- Easily set up by 2-3 people and can be erected in any weather on any terrain
- Units can be linked together to form a larger structure
- Removable roll-up, divided curtains
- Roll-up doors with zipper closure on front and back