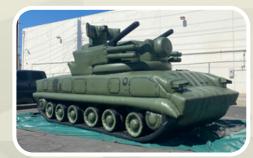

#### INFLATABLE TANKS

- T-72
- T-90
- M1 Abrams
- 2K22 Tunguska
- ZSU-23-4 Shilka
- BMP-2
- BMP-3
- ZBD-5
- MBT-3000
- Sherman
- SA-19

## **INFLATABLE TANKS**

MBT-3000