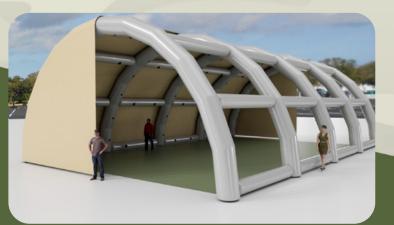

# **RAPID RESPONSE INFLATABLE SHELTERS**

Shelters are your most basic needs, but your biggest logistical headache. Set up highly durable structures that can withstand any terrain and climate in minutes, and dramatically reduce your transportation costs.

Manufacturing methods: Inflatable Shelters are manufactured with high-frequency (RF) welded tubes from high-tensile strength PVC. Tubes are all independent so that if a tube were to get a hole or tear, the entire shelter won't go down like inflatable shelters from other companies. The entire top and bottom floor are also RF welded to keep water out which guarantees total impermeability.

## **RAPID RESPONSE INFLATABLE SHELTERS**

i2k's inflatable emergency and recreational shelters are much easier to transport, set up, operate and strike. i2k's shelters set up fast and inflate in a matter of minutes, which will greatly improve

the rapid response time in the occurrence of a disaster or deployment. Their modular design also allows them to be connected to vehicles for the operation of internal equipment or, they can be easily expanded with other shelters.

Inflatable Shelters are used by the US military, emergency, fire, law enforcement, FEMA, and Homeland Security for the use of: Rapid Response Shelters, Disaster Relief Shelters, Mobile Field Hospitals, Portable Housing, Tactical Offices, Portable Barracks, Decontamination Shelters

(ambulatory and non-ambulatory), Hazmat Shelters, Hazardous/Chemical Storage, Operation/ Command Centers, Bunkers & Aircraft Hangars.

All Inflatable Shelters are available with the following features:

- Sealed-Air / Air-Tight Inflatable frame with vinyl cover
- Compact, light-weight, self-contained for rapid set-up and inflation
- Fire (FR) and water resistant
- Capable of withstanding all weather conditions, including intense heat or arctic conditions
- Mesh sky lights with roll-up vinyl flaps to allow for light and ventilation and Electric Lighting.
- Easily set up by 2-3 people and can be erected in any weather on any terrain
- Units can be linked together to form a larger structure
- Removable roll-up, divided curtains
- Roll-up doors with zipper closure on front and back