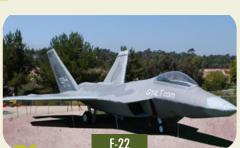

#### INFLATABLE AIRCRAFT

- F-15 Jet
- F-16 Jet
- F-22 Jet
- F-35 Jet
- Sukhoi-30 Jet
- Mig-29 Jet
- Mirage 2000 Jet
- Blackhawk
- AH-66 Apache

## AIRCRAFT