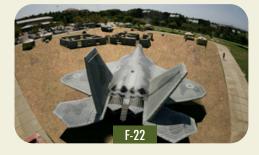

#### INFLATABLE AIRCRAFT

- F-15 Jet
- F-16 Jet
- F-22 Jet
- F-35 Jet
- Sukhoi-30 Jet
- Mig-29 Jet
- Mirage 2000 Jet
- Blackhawk
- AH-66 Apache