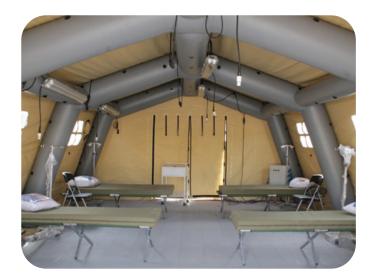

# **RAPID RESPONSE INFLATABLE SHELTERS**

Shelters are your most basic needs, but your biggest logistical headache. Set up highly durable structures that can withstand any terrain and climate in minutes, and dramatically reduce your transportation costs.

Manufacturing methods: Inflatable Shelters are manufactured with high-frequency (RF) welded tubes from high-tensile strength PVC. Tubes are all independent so that if a tube were to get a hole or tear, the entire shelter won't go down like inflatable shelters from other companies. The entire top and bottom floor are also RF welded to keep water out which guarantees total impermeability.

## **RAPID RESPONSE INFLATABLE SHELTERS**

i2k's inflatable emergency and recreational shelters are much easier to transport, set up, operate and strike. i2k's shelters set up fast and inflate in a matter of minutes, which will greatly improve

the rapid response time in the occurrence of a disaster or deployment. Their modular design also allows them to be connected to vehicles for the operation of internal equipment or, they can be easily expanded with other shelters.

Inflatable Shelters are used by the US military, emergency, fire, law enforcement, FEMA, and Homeland Security for the use of: Rapid Response Shelters, Disaster Relief Shelters, Mobile Field Hospitals, Portable Housing, Tactical Offices, Portable Barracks, Decontamination Shelters

(ambulatory and non-ambulatory), Hazmat Shelters, Hazardous/Chemical Storage, Operation/ Command Centers, Bunkers & Aircraft Hangars.

All Inflatable Shelters are available with the following features:

- Sealed-Air / Air-Tight Inflatable frame with vinyl cover
- Compact, light-weight, self-contained for rapid set-up and inflation
- Fire (FR) and water resistant
- Capable of withstanding all weather conditions, including intense heat or arctic conditions
- Mesh sky lights with roll-up vinyl flaps to allow for light and ventilation and Electric Lighting.
- Easily set up by 2-3 people and can be erected in any weather on any terrain
- Units can be linked together to form a larger structure
- Removable roll-up, divided curtains
- Roll-up doors with zipper closure on front and back