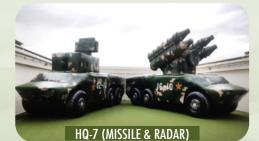

#### INFLATABLE VEHICLES

- 9K33 Osa (SA-18 Gecko)
- Pantsir-S1 (SA-22 Greyhound)
- Toyota Landcruiser w/ZU-23 Anti-aircraft Gun
- S-400 Triumph
- Scud Missile Launcher
- 2K12 Kub (SA-6 Gainful) Missile Launcher
- YJ-12 Missile Launcher
- HQ-7 Missile & Radar Vehicles
- Humvee Multipurpose Vehicles
- THAAD Surface to Air Missile System
- SA-21 Growler
- SA-21 Gravestone

## **INFLATABLE MISSILE/RADAR DEFENSE**