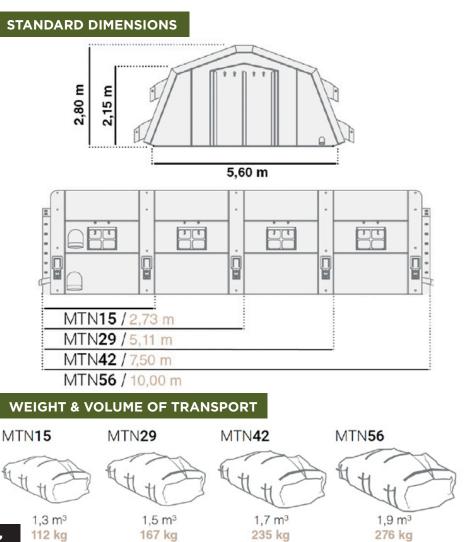

| TIME AND PERSON NEEDED TO INSTALL |   |                              |                |  |
|-----------------------------------|---|------------------------------|----------------|--|
| SIZE (M2)                         |   | WIDTH x HIGH x<br>LENGTH (M) | INFLATION TIME |  |
| 15                                | 1 | 5.6 x 2.8 x 2.73             | 4 Minutes      |  |
| 29                                | 2 | 5.6 x 2.8 x 5.11             | 6 Minutes      |  |
| 42                                | 3 | 5.6 x 2.8 x 7.50             | 8 Minutes      |  |
| 56                                | 4 | 5.6 x 2.8 x 10.00            | 10 Minutes     |  |

100

| High<br>Width<br>Width<br>Module<br>Module<br>MTN 15 |
|------------------------------------------------------|
|------------------------------------------------------|

| TOTAL OF DOORS AND WINDOWS FOR EACH MODEL |            |      |         |  |  |
|-------------------------------------------|------------|------|---------|--|--|
| SIZE (M2)                                 | Nº MODULES | DOOR | WINDOWS |  |  |
| 15                                        | 1          | 2    | 2       |  |  |
| 29                                        | 2          | 2    | 4       |  |  |
| 42                                        | 3          | 2    | 6       |  |  |
| 56                                        | 4          | 2    | 8       |  |  |

AVAILABLE COLORS

EXTERIOR PAMPA INSIDE PAMPA

EXTERIOR OLIVE GREEN INSIDE WHITE

EXTERIOR WHITE INSIDE WHITE