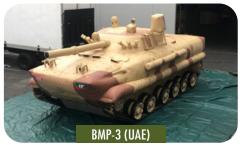

#### INFLATABLE TANKS

- T-72
- T-90
- M1 Abrams
- 2K22 Tunguska
- ZSU-23-4 Shilka
- BMP-2
- BMP-3
- ZBD-5
- MBT-3000
- Sherman
- SA-19

## **INFLATABLE TANKS**

MBT-3000