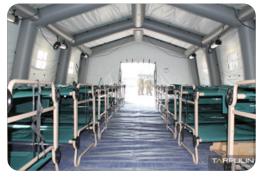

Inflatable Shelters are used by the US military, emergency, fire, law enforcement, FEMA, and Homeland Security for the use of: Rapid Response Shelters, Disaster Relief Shelters, Mobile Field Hospitals, Portable Housing, Tactical Offices, Portable Barracks, Decontamination Shelters

(ambulatory and non-ambulatory), Hazmat Shelters, Hazardous/Chemical Storage, Operation/ Command Centers, Bunkers & Aircraft Hangars.

All Inflatable Shelters are available with the following features:

- Sealed-Air / Air-Tight Inflatable frame with vinyl cover
- Compact, light-weight, self-contained for rapid set-up and inflation
- Fire (FR) and water resistant
- Capable of withstanding all weather conditions, including intense heat or arctic conditions
- Mesh sky lights with roll-up vinyl flaps to allow for light and ventilation and Electric Lighting.
- Easily set up by 2-3 people and can be erected in any weather on any terrain
- Units can be linked together to form a larger structure
- Removable roll-up, divided curtains
- Roll-up doors with zipper closure on front and back