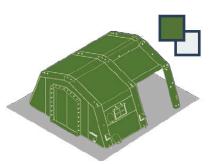

# **RAPID RESPONSE INFLATABLE SHELTERS**

Shelters are your most basic needs, but your biggest logistical headache. Set up highly durable structures that can withstand any terrain and climate in minutes, and dramatically reduce your transportation costs.

Manufacturing methods: Inflatable Shelters are manufactured with high-frequency (RF) welded tubes from high-tensile strength PVC. Tubes are all independent so that if a tube were to get a hole or tear, the entire shelter won't go down like inflatable shelters from other companies. The entire top and bottom floor are also RF welded to keep water out which guarantees total impermeability.

## **RAPID RESPONSE INFLATABLE SHELTERS**

i2k's inflatable emergency and recreational shelters are much easier to transport, set up, operate and strike. i2k's shelters set up fast and inflate in a matter of minutes, which will greatly improve

the rapid response time in the occurrence of a disaster or deployment. Their modular design also allows them to be connected to vehicles for the operation of internal equipment or, they can be easily expanded with other shelters.