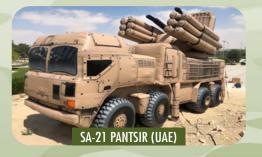

#### INFLATABLE VEHICLES

- 9K33 Osa (SA-18 Gecko)
- Pantsir-S1 (SA-22 Greyhound)
- Toyota Landcruiser w/ZU-23 Anti-aircraft Gun
- S-400 Triumph
- Scud Missile Launcher
- 2K12 Kub (SA-6 Gainful) Missile Launcher
- YJ-12 Missile Launcher
- HQ-7 Missile & Radar Vehicles
- Humvee Multipurpose Vehicles
- THAAD Surface to Air Missile System
- SA-21 Growler
- SA-21 Gravestone