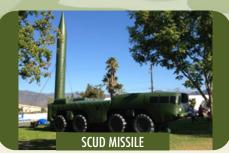

#### INFLATABLE VEHICLES

- 9K33 Osa (SA-18 Gecko)
- Pantsir-S1 (SA-22 Greyhound)
- Toyota Landcruiser w/ZU-23 Anti-aircraft Gun
- S-400 Triumph
- Scud Missile Launcher
- 2K12 Kub (SA-6 Gainful) Missile Launcher
- YJ-12 Missile Launcher
- HQ-7 Missile & Radar Vehicles
- Humvee Multipurpose Vehicles
- THAAD Surface to Air Missile System
- SA-21 Growler
- SA-21 Gravestone

## **INFLATABLE MISSILE/RADAR DEFENSE**