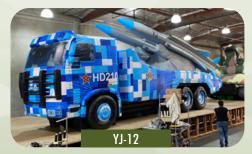

#### INFLATABLE VEHICLES

- 9K33 Osa (SA-18 Gecko)
- Pantsir-S1 (SA-22 Greyhound)
- Toyota Landcruiser w/ZU-23 Anti-aircraft Gun
- S-400 Triumph
- Scud Missile Launcher
- 2K12 Kub (SA-6 Gainful) Missile Launcher
- YJ-12 Missile Launcher
- HQ-7 Missile & Radar Vehicles
- Humvee Multipurpose Vehicles
- THAAD Surface to Air Missile System
- SA-21 Growler
- SA-21 Gravestone